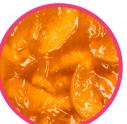

# PIE FILLINGS

EFCO Pie Fillings feature a high content of whole fruit and sliced fruit for incredible taste and visual appeal. Ready-to-eat and easy-to-use directly out of the pail, these fillings provide excellent quality as pie fillings and signature toppings for cakes and cheesecakes.

Apple

**Strawberry** 

Cherry

Wild Blueberry

**Peach** 

| Description                | Item # | Weight  | Pack |
|----------------------------|--------|---------|------|
| Apple Pie Filling          | 145    | 37 lbs. | Pail |
| Strawberry Pie Filling     | 182    | 38 lbs. | Pail |
|                            | 124    | 20 lbs. | Pail |
| Strawberry Tart Filling    | 187    | 38 lbs. | Pail |
| Pineapple Pie Filling      | 168    | 40 lbs. | Pail |
|                            | 129    | 20 lbs. | Pail |
| Cherry Pie Filling         | 156    | 38 lbs. | Pail |
| Cherry Fie Filling         | 159    | 20 lbs. | Pail |
| Black Cherry Pie Filling   | 248    | 18 lbs. | Pail |
| Wild Blueberry Pie Filling | 154    | 38 lbs. | Pail |
| Wild Didebelly Fie Filling | 127    | 20 lbs. | Pail |
| Peach Pie Filling          | 166    | 38 lbs. | Pail |
|                            | 142    | 18 lbs. | Pail |