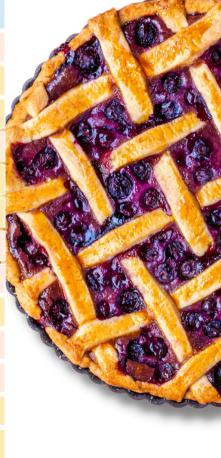

# PIE FILLINGS

EFCO Pie Fillings feature a high content of whole fruit and sliced fruit for incredible taste and visual appeal. Ready-to-eat and easy-to-use directly out of the pail, these fillings provide excellent quality as pie fillings and signature toppings for cakes and cheesecakes.

Apple

**Strawberry** 

Cherry

Wild Blueberry

**Peach** 

| Description                | Item # | Weight  | Pack |
|----------------------------|--------|---------|------|
| Apple Pie Filling          | 145    | 37 lbs. | Pail |
| Strawberry Pie Filling     | 182    | 38 lbs. | Pail |
|                            | 124    | 20 lbs. | Pail |
| Strawberry Tart Filling    | 187    | 38 lbs. | Pail |
| Pineapple Pie Filling      | 168    | 40 lbs. | Pail |
|                            | 129    | 20 lbs. | Pail |
| Cherry Pie Filling         | 156    | 38 lbs. | Pail |
| Cherry Fie Filling         | 159    | 20 lbs. | Pail |
| Black Cherry Pie Filling   | 248    | 18 lbs. | Pail |
| Wild Blueberry Pie Filling | 154    | 38 lbs. | Pail |
| Wild Didebelly Fie Filling | 127    | 20 lbs. | Pail |
| Peach Pie Filling          | 166    | 38 lbs. | Pail |
|                            | 142    | 18 lbs. | Pail |