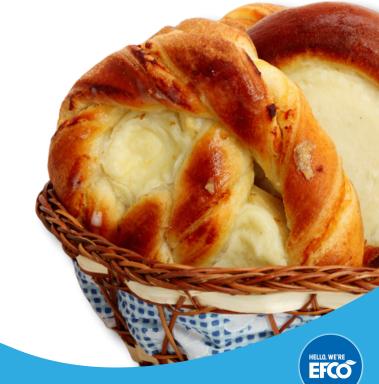

## CREAM CHEESE FILLINGS

EFCO Cream Cheese Fillings feature real cream cheese with the added benefits of being shelfstable, ready-to-eat, and no tempering or advance preparation required. EFCO Cream Cheese Fillings are bake-stable and freeze-thaw-stable in finished baked goods, and perfect for filling donuts, danishes, pies, and cakes.