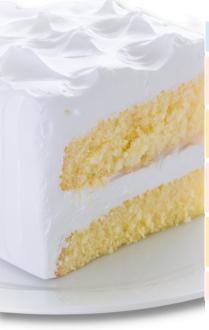

# CAKE MIXES & CAKE BASES

EFCO Cake Mixes are a signature line of cake mixes that make outstanding sheet cakes and round cakes with exceptional eating qualities. These cake mixes achieve a consistent baking process and finished cakes with ideal handling tolerance and excellent shelf-life.

| Description                                     | Item # | Weight  | Pack |
|-------------------------------------------------|--------|---------|------|
| Supreme Yellow Cake Mix<br>Add Eggs             | 9321   | 50 lbs. | Bag  |
| Superior Moist Yellow Cake Mix<br>Add Oil       | 304    | 50 lbs. | Bag  |
| Superior Moist White Cake Mix<br>Add Oil        | 300    | 50 lbs. | Bag  |
| Superior Moist Devil's Food Cake Mix<br>Add Oil | 502    | 50 lbs. | Bag  |
| Superior Moist Brownie Mix                      | 336    | 50 lbs. | Bag  |