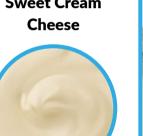

## CREAM CHEESE FILLINGS

EFCO Cream Cheese Fillings feature real cream cheese with the added benefits of being shelfstable, ready-to-eat, and no tempering or advance preparation required. EFCO Cream Cheese Fillings are bake-stable and freeze-thaw-stable in finished baked goods, and perfect for filling donuts, danishes, pies, and cakes.

**Sweet Cream** 

**Plain Cream Cheese** 

| Description                  | ltem# | Weight  | Pack         |
|------------------------------|-------|---------|--------------|
| Cream Cheese Filling – Sweet | 112   | 18 lbs. | Pail         |
|                              | 3112  | 40 lbs. | 8/5# Pouches |
| Cream Cheese Filling – Plain | 557   | 40 lbs. | 8/5# Pouches |