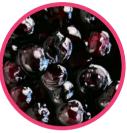

# PIE FILLINGS

EFCO Pie Fillings feature a high content of whole fruit and sliced fruit for incredible taste and visual appeal. Ready-to-eat and easy-to-use directly out of the pail, these fillings provide excellent quality as pie fillings and signature toppings for cakes and cheesecakes.

Apple

**Strawberry** 

Cherry

Wild Blueberry

**Peach** 

| Description                | Item # | Weight  | Pack |
|----------------------------|--------|---------|------|
| Apple Pie Filling          | 145    | 37 lbs. | Pail |
| Strawberry Pie Filling     | 182    | 38 lbs. | Pail |
|                            | 124    | 20 lbs. | Pail |
| Strawberry Tart Filling    | 187    | 38 lbs. | Pail |
| Pineapple Pie Filling      | 168    | 40 lbs. | Pail |
|                            | 129    | 20 lbs. | Pail |
| Cherry Pie Filling         | 156    | 38 lbs. | Pail |
| Cherry Fie Filling         | 159    | 20 lbs. | Pail |
| Black Cherry Pie Filling   | 248    | 18 lbs. | Pail |
| Wild Blueberry Pie Filling | 154    | 38 lbs. | Pail |
| Wild Didebelly Fie Filling | 127    | 20 lbs. | Pail |
| Peach Pie Filling          | 166    | 38 lbs. | Pail |
|                            | 142    | 18 lbs. | Pail |