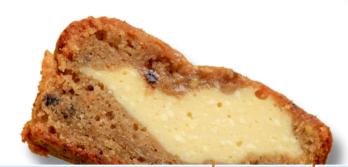

## CREAM CHEESE FILLINGS

EFCO Cream Cheese Fillings feature real cream cheese with the added benefits of being shelfstable, ready-to-eat, and no tempering or advance preparation required. EFCO Cream Cheese Fillings are bake-stable and freeze-thaw-stable in finished baked goods, and perfect for filling donuts, danishes, pies, and cakes.