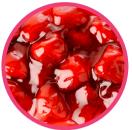

# PIE FILLINGS

EFCO Pie Fillings feature a high content of whole fruit and sliced fruit for incredible taste and visual appeal. Ready-to-eat and easy-to-use directly out of the pail, these fillings provide excellent quality as pie fillings and signature toppings for cakes and cheesecakes.

Apple

**Strawberry** 

Cherry

Wild Blueberry

**Peach** 

| Description                | Item # | Weight  | Pack |
|----------------------------|--------|---------|------|
| Apple Pie Filling          | 145    | 37 lbs. | Pail |
| Strawberry Pie Filling     | 182    | 38 lbs. | Pail |
|                            | 124    | 20 lbs. | Pail |
| Strawberry Tart Filling    | 187    | 38 lbs. | Pail |
| Pineapple Pie Filling      | 168    | 40 lbs. | Pail |
|                            | 129    | 20 lbs. | Pail |
| Cherry Pie Filling         | 156    | 38 lbs. | Pail |
| Cherry Fie Filling         | 159    | 20 lbs. | Pail |
| Black Cherry Pie Filling   | 248    | 18 lbs. | Pail |
| Wild Blueberry Pie Filling | 154    | 38 lbs. | Pail |
| Wild Didebelly Fie Filling | 127    | 20 lbs. | Pail |
| Peach Pie Filling          | 166    | 38 lbs. | Pail |
|                            | 142    | 18 lbs. | Pail |