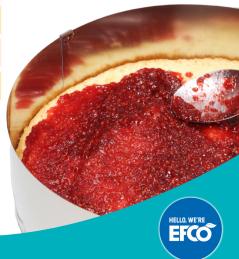

# PIE FILLINGS

EFCO Pie Fillings feature a high content of whole fruit and sliced fruit for incredible taste and visual appeal. Ready-to-eat and easy-to-use directly out of the pail, these fillings provide excellent quality as pie fillings and signature toppings for cakes and cheesecakes.

Apple

**Strawberry** 

Cherry

Wild Blueberry

**Peach** 

| Description                | Item # | Weight  | Pack |
|----------------------------|--------|---------|------|
| Apple Pie Filling          | 145    | 37 lbs. | Pail |
| Strawberry Pie Filling     | 182    | 38 lbs. | Pail |
|                            | 124    | 20 lbs. | Pail |
| Strawberry Tart Filling    | 187    | 38 lbs. | Pail |
| Pineapple Pie Filling      | 168    | 40 lbs. | Pail |
|                            | 129    | 20 lbs. | Pail |
| Cherry Pie Filling         | 156    | 38 lbs. | Pail |
| Cherry Fie Filling         | 159    | 20 lbs. | Pail |
| Black Cherry Pie Filling   | 248    | 18 lbs. | Pail |
| Wild Blueberry Pie Filling | 154    | 38 lbs. | Pail |
| Wild Didebelly Fie Filling | 127    | 20 lbs. | Pail |
| Peach Pie Filling          | 166    | 38 lbs. | Pail |
|                            | 142    | 18 lbs. | Pail |