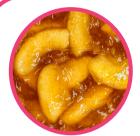

# PIE FILLINGS

EFCO Pie Fillings feature a high content of whole fruit and sliced fruit for incredible taste and visual appeal. Ready-to-eat and easy-to-use directly out of the pail, these fillings provide excellent quality as pie fillings and signature toppings for cakes and cheesecakes.

Apple

**Strawberry** 

Cherry

Wild Blueberry

**Peach** 

| Description                | Item # | Weight  | Pack |
|----------------------------|--------|---------|------|
| Apple Pie Filling          | 145    | 37 lbs. | Pail |
| Strawberry Pie Filling     | 182    | 38 lbs. | Pail |
|                            | 124    | 20 lbs. | Pail |
| Strawberry Tart Filling    | 187    | 38 lbs. | Pail |
| Pineapple Pie Filling      | 168    | 40 lbs. | Pail |
|                            | 129    | 20 lbs. | Pail |
| Cherry Pie Filling         | 156    | 38 lbs. | Pail |
| Cherry Fie Filling         | 159    | 20 lbs. | Pail |
| Black Cherry Pie Filling   | 248    | 18 lbs. | Pail |
| Wild Blueberry Pie Filling | 154    | 38 lbs. | Pail |
| Wild Didebelly Fie Filling | 127    | 20 lbs. | Pail |
| Peach Pie Filling          | 166    | 38 lbs. | Pail |
|                            | 142    | 18 lbs. | Pail |