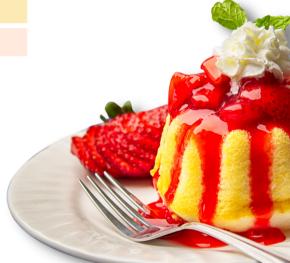

# PIE FILLINGS

EFCO Pie Fillings feature a high content of whole fruit and sliced fruit for incredible taste and visual appeal. Ready-to-eat and easy-to-use directly out of the pail, these fillings provide excellent quality as pie fillings and signature toppings for cakes and cheesecakes.

Apple

**Strawberry** 

Cherry

Wild Blueberry

**Peach** 

| Description                | Item # | Weight  | Pack |
|----------------------------|--------|---------|------|
| Apple Pie Filling          | 145    | 37 lbs. | Pail |
| Strawberry Pie Filling     | 182    | 38 lbs. | Pail |
|                            | 124    | 20 lbs. | Pail |
| Strawberry Tart Filling    | 187    | 38 lbs. | Pail |
| Pineapple Pie Filling      | 168    | 40 lbs. | Pail |
|                            | 129    | 20 lbs. | Pail |
| Cherry Pie Filling         | 156    | 38 lbs. | Pail |
| Cherry Fie Filling         | 159    | 20 lbs. | Pail |
| Black Cherry Pie Filling   | 248    | 18 lbs. | Pail |
| Wild Blueberry Pie Filling | 154    | 38 lbs. | Pail |
| Wild Didebelly Fie Filling | 127    | 20 lbs. | Pail |
| Peach Pie Filling          | 166    | 38 lbs. | Pail |
|                            | 142    | 18 lbs. | Pail |