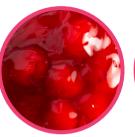

# PIE FILLINGS

EFCO Pie Fillings feature a high content of whole fruit and sliced fruit for incredible taste and visual appeal. Ready-to-eat and easy-to-use directly out of the pail, these fillings provide excellent quality as pie fillings and signature toppings for cakes and cheesecakes.

Apple

**Strawberry** 

Cherry

Wild Blueberry

**Peach** 

| Description                | Item # | Weight  | Pack |
|----------------------------|--------|---------|------|
| Apple Pie Filling          | 145    | 37 lbs. | Pail |
| Strawberry Pie Filling     | 182    | 38 lbs. | Pail |
|                            | 124    | 20 lbs. | Pail |
| Strawberry Tart Filling    | 187    | 38 lbs. | Pail |
| Pineapple Pie Filling      | 168    | 40 lbs. | Pail |
|                            | 129    | 20 lbs. | Pail |
| Cherry Pie Filling         | 156    | 38 lbs. | Pail |
| Cherry Fie Filling         | 159    | 20 lbs. | Pail |
| Black Cherry Pie Filling   | 248    | 18 lbs. | Pail |
| Wild Blueberry Pie Filling | 154    | 38 lbs. | Pail |
| Wild Didebelly Fie Filling | 127    | 20 lbs. | Pail |
| Peach Pie Filling          | 166    | 38 lbs. | Pail |
|                            | 142    | 18 lbs. | Pail |